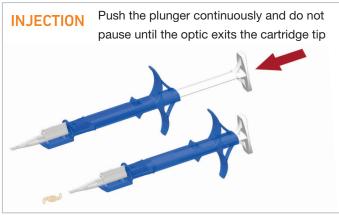

## 877PA · 877PAY

Single use preloaded injector with Bi-Flex Hydrophobic IOL\* for implantation into the capsular bag















For detailed information please consult Instructions for Use (IFU) of the product.

Medicontur

Medical Engineering Ltd

export@medicontur.com

www.medicontur.com

Lens types Single-piece Aspheric Hydrophobic Acrylic IOL

Material Hydrophobic Acrylic with UV Absorber

+ optional blue light filter

**PCO** protection 360° Special Square Edge

A-Constant\*\* 118.9 (SRK/T) **Diameters** 6.0 mm (optic) / 13.0 mm (overall)

Haptic angulation 0° - posterior vaulting fenestrated C-loop

Powers available\*\*\* -10.0D →  $+9.0D \cdot (increment: 1.0 D)$ 

 $+10.0D \rightarrow +30.0D \cdot (increment: 0.5 D)$ 

+31.0D → +35.0D · (increment: 1.0 D)

patent protection

\*\* it is recommended that surgeons personalize the constants they use

Herceghalmi Road 1. 2072 Zsámbék Hungary

**International O