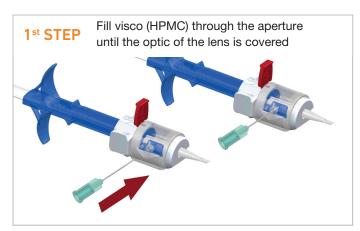

## 877PA · 877PAY

Single use preloaded injector with Bi-Flex Hydrophobic IOL\* for implantation into the capsular bag















For detailed information please consult Instructions for Use (IFU) of the product.

Medicontur

Medical Engineering Ltd

export@medicontur.com

www.medicontur.com

Lens types Single-piece Aspheric Hydrophobic Acrylic IOL

Material Hydrophobic Acrylic with UV Absorber

+ optional blue light filter

**PCO** protection 360° Special Square Edge

A-Constant\*\* 118.9 (SRK/T) **Diameters** 6.0 mm (optic) / 13.0 mm (overall)

Haptic angulation 0° - posterior vaulting fenestrated C-loop

Powers available\*\*\* -10.0D →  $+9.0D \cdot (increment: 1.0 D)$ 

 $+10.0D \rightarrow +30.0D \cdot (increment: 0.5 D)$ 

+31.0D → +35.0D · (increment: 1.0 D)

patent protection

\*\* it is recommended that surgeons personalize the constants they use

Herceghalmi Road 1. 2072 Zsámbék Hungary

**Inter