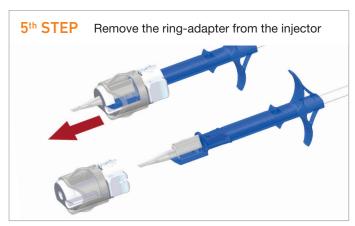

## 877PA · 877PAY

Single use preloaded injector with Bi-Flex Hydrophobic IOL\* for implantation into the capsular bag















For detailed information please consult Instructions for Use (IFU) of the product.

Medicontur

Medical Engineering Ltd

export@medicontur.com

www.medicontur.com

Lens types Single-piece Aspheric Hydrophobic Acrylic IOL

Material Hydrophobic Acrylic with UV Absorber

+ optional blue light filter

**PCO** protection 360° Special Square Edge

A-Constant\*\* 118.9 (SRK/T) **Diameters** 6.0 mm (optic) / 13.0 mm (overall)

Haptic angulation 0° - posterior vaulting fenestrated C-loop

Powers available\*\*\* -10.0D →  $+9.0D \cdot (increment: 1.0 D)$ 

 $+10.0D \rightarrow +30.0D \cdot (increment: 0.5 D)$ 

+31.0D → +35.0D · (increment: 1.0 D)

patent protection

\*\* it is recommended that surgeons personalize the constants they use

Herceghalmi Road 1. 2072 Zsámbék Hungary

**International