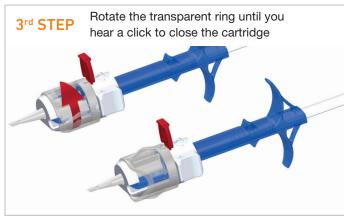

## 877PA · 877PAY

Single use preloaded injector with Bi-Flex Hydrophobic IOL\* for implantation into the capsular bag















For detailed information please consult Instructions for Use (IFU) of the product.

Medicontur

Medical Engineering Ltd

export@medicontur.com

www.medicontur.com

Lens types Single-piece Aspheric Hydrophobic Acrylic IOL

Material Hydrophobic Acrylic with UV Absorber

+ optional blue light filter

**PCO** protection 360° Special Square Edge

A-Constant\*\* 118.9 (SRK/T) **Diameters** 6.0 mm (optic) / 13.0 mm (overall)

Haptic angulation 0° - posterior vaulting fenestrated C-loop

Powers available\*\*\* -10.0D →  $+9.0D \cdot (increment: 1.0 D)$ 

 $+10.0D \rightarrow +30.0D \cdot (increment: 0.5 D)$ 

+31.0D → +35.0D · (increment: 1.0 D)

patent protection

\*\* it is recommended that surgeons personalize the constants they use

Herceghalmi Road 1. 2072 Zsámbék Hungary

**Internati