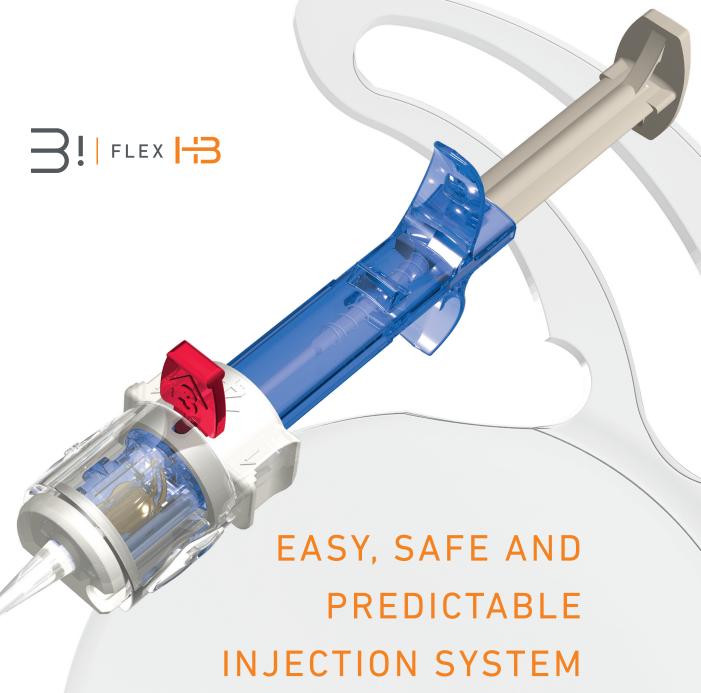

## 877PA · 877PAY

Single use preloaded injector with Bi-Flex Hydrophobic IOL\* for implantation into the capsular bag

For detailed information please consult Instructions for Use (IFU) of the product.

Medicontur