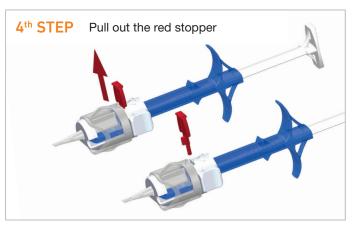

## 877PA · 877PAY

Single use preloaded injector with Bi-Flex Hydrophobic IOL\* for implantation into the capsular bag















For detailed information please consult Instructions for Use (IFU) of the product.

Medicontur

Medical Engineering Ltd

export@medicontur.com

www.medicontur.com

Lens types Single-piece Aspheric Hydrophobic Acrylic IOL

Material Hydrophobic Acrylic with UV Absorber

+ optional blue light filter

**PCO** protection 360° Special Square Edge

A-Constant\*\* 118.9 (SRK/T) **Diameters** 6.0 mm (optic) / 13.0 mm (overall)

Haptic angulation 0° - posterior vaulting fenestrated C-loop

Powers available\*\*\* -10.0D →  $+9.0D \cdot (increment: 1.0 D)$ 

 $+10.0D \rightarrow +30.0D \cdot (increment: 0.5 D)$ 

+31.0D → +35.0D · (increment: 1.0 D)

patent protection

\*\* it is recommended that surgeons personalize the constants they use

Herceghalmi Road 1. 2072 Zsámbék Hungary

**Internation