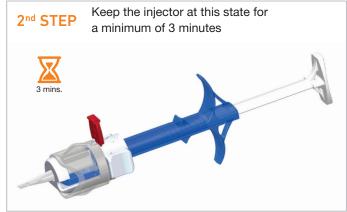

## 877PA · 877PAY

Single use preloaded injector with Bi-Flex Hydrophobic IOL\* for implantation into the capsular bag















For detailed information please consult Instructions for Use (IFU) of the product.

Medicontur

Medical Engineering Ltd

export@medicontur.com

www.medicontur.com

Lens types Single-piece Aspheric Hydrophobic Acrylic IOL

Material Hydrophobic Acrylic with UV Absorber

+ optional blue light filter

**PCO** protection 360° Special Square Edge

A-Constant\*\* 118.9 (SRK/T) **Diameters** 6.0 mm (optic) / 13.0 mm (overall)

Haptic angulation 0° - posterior vaulting fenestrated C-loop

Powers available\*\*\* -10.0D →  $+9.0D \cdot (increment: 1.0 D)$ 

 $+10.0D \rightarrow +30.0D \cdot (increment: 0.5 D)$ 

+31.0D → +35.0D · (increment: 1.0 D)

patent protection

\*\* it is recommended that surgeons personalize the constants they use

Herceghalmi Road 1. 2072 Zsámbék Hungary

**Interna