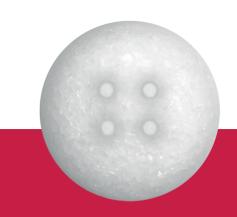

## **Orbital Implant**

| Brand name           | OCULFIT                                                                                                                                                                                                                                                                                                                                                                                                                  |                                    |                                                     |          |          |          |          |          |  |  |
|----------------------|--------------------------------------------------------------------------------------------------------------------------------------------------------------------------------------------------------------------------------------------------------------------------------------------------------------------------------------------------------------------------------------------------------------------------|------------------------------------|-----------------------------------------------------|----------|----------|----------|----------|----------|--|--|
| References           | 6316-POI                                                                                                                                                                                                                                                                                                                                                                                                                 | 6326-POI                           | 6327-POI                                            | 8702-POI | 6317-POI | 8703-POI | 6322-POI | 8704-POI |  |  |
| Sphere diameter      | 14 mm                                                                                                                                                                                                                                                                                                                                                                                                                    | 16 mm                              | 18 mm                                               | 19 mm    | 20 mm    | 21 mm    | 22 mm    | 23 mm    |  |  |
|                      | OCULFIT SPHERICAL orbital implants are implants designed for orbital reconstruction following an evisceration or enucleation procedure.                                                                                                                                                                                                                                                                                  |                                    |                                                     |          |          |          |          |          |  |  |
| Description and      | They are made from high-density polyethylene, which has been proven to be well tolerated by tissues and which provides stability, giving surgeons biocompatible porous materials for orbital reconstruction.                                                                                                                                                                                                             |                                    |                                                     |          |          |          |          |          |  |  |
| Indications          | The advantage of the structure of open, interconnected pores is that it enables vascular- isation and the growth of soft tissue inside it. The anterior surface of Oculfit Orbital Implants is <b>smooth and porous with four shallow suturing tunnels</b> in an aim to facilitate the attachment of the rectus muscles. The smoother porous surface can help to minimise the exposure of the implants in the long term. |                                    |                                                     |          |          |          |          |          |  |  |
| Material             | Hight density                                                                                                                                                                                                                                                                                                                                                                                                            | y porous poly                      | ethylene.                                           |          |          |          |          |          |  |  |
| Sterilization method | Ethylene Ox                                                                                                                                                                                                                                                                                                                                                                                                              | ide (ETO).                         |                                                     |          |          | ,        |          |          |  |  |
| Supply               | panied by a                                                                                                                                                                                                                                                                                                                                                                                                              | n insertion acc<br>tation, avoidir | he devices are<br>cessory that fa<br>ng the adhesic | AJL      |          |          |          |          |  |  |